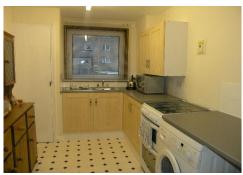

# KITCHEN: 11' 8" x 7' 6" (3.55m x 2.28m)

Fitted kitchen comprising range of wall and base units work top surfaces incorporating inset stainless steel sink unit with mixer tap, stand alone oven and gas hob, plumbing for washing machine, space for fridge/ freezer. Water tank cupboard, laminate tile affect floor and double glazed window to side aspect.