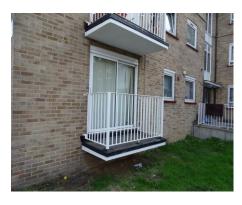

# LOUNGE: 13' 8" x 13' 1" (4.16m x 3.98m)

Double glazed sliding doors to raised ground floor level balcony with railings. Carpeted with under floor heating, pendant and wall lights, TV aerial and coved ceiling.

#### **EXTERIOR:**

Communal residents parking, individual private single garage and a private balcony on the raised ground level of the flat from the lounge. The property also has a private pram cupboard in the communal area great for further storage.