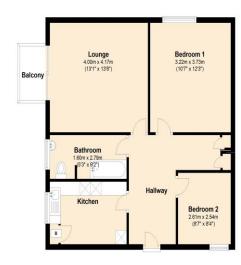

# ENTRANCE HALLWAY: 14' 4" x 7' 1" (4.37m x 2.16m)

Double glazed timber door leading to hallway to all areas of the flat, wooden affect laminate floor with under floor heating, intercom system, coved ceiling and storage cupboards.

# LOUNGE: 13' 8" x 13' 1" (4.16m x 3.98m)

Double glazed sliding doors to raised ground floor level balcony with railings. Carpeted with under floor heating, pendant and wall lights, TV aerial and coved ceiling.

# KITCHEN: 11' 8" x 7' 6" (3.55m x 2.28m)

Fitted kitchen comprising range of wall and base units work top surfaces incorporating inset stainless steel sink unit with mixer tap, stand alone oven and gas hob, plumbing for washing machine, space for fridge/ freezer. Water tank cupboard, laminate tile affect floor and double glazed window to side aspect.

# BEDROOM 1: 15' 2" x 10' 7" (4.62m x 3.22m)

Double glazed window to front aspect, built in wardrobe and storage above, carpeted, pendant light and wall lights and telephone point.

# BEDROOM 2: 8' 7" x 8' 4" (2.61m x 2.54m)

Double glazed window to rear aspect, built in cupboard and storage above, laminate wood affect floor, pendant light.

# BATHROOM: 9' 2" x 5' 3" (2.79m x 1.60m)

White bathroom suite comprising panelled enclosed bath with mixer tap and shower attachment, curtain screen, wash hand basin with mixer tap, Low level WC, tiled floor, double