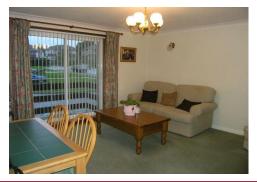

# LOUNGE: 13' 8" x 13' 1" (4.16m x 3.98m)

Double glazed sliding doors to raised ground floor level balcony with railings. Carpeted with under floor heating, pendant and wall lights, TV aerial and coved ceiling.