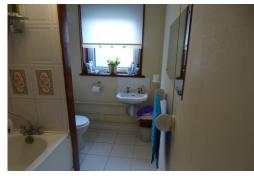

# BATHROOM: 9' 2" x 5' 3" (2.79m x 1.60m)

White bathroom suite comprising panelled enclosed bath with mixer tap and shower attachment, curtain screen, wash hand basin with mixer tap, Low level WC, tiled floor, double

glazed window to side aspect, extractor fan, towel rail with part painted and tiled walls.